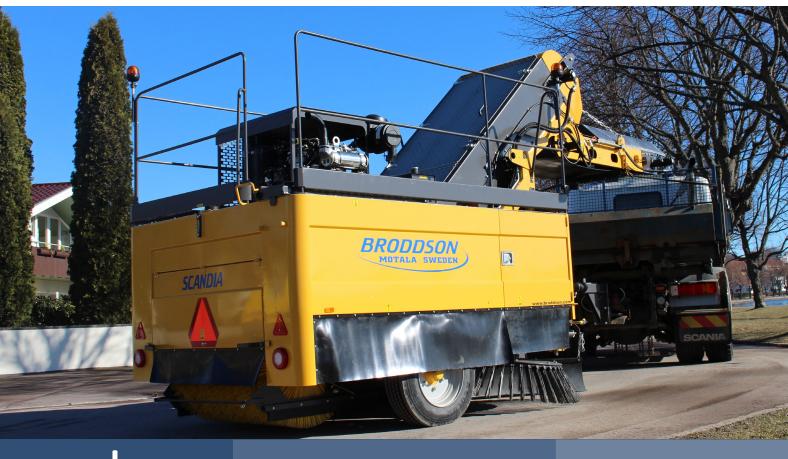

## The Broddson Scandia - A sweeper for large quantities

With a capacity of 1,2 tons per minute and a sweeping width of up to 3000 mm, our towed conveyor sweeper Scandia is the master of large areas.

This sweeper is also equipped with automatic relief valves and easy coupling and uncoupling.

That is what makes the Scandia a highly operable sweeper with large work capacity.

Scandia is delivered with a Perkins engine, which meets all the environmental requirements.