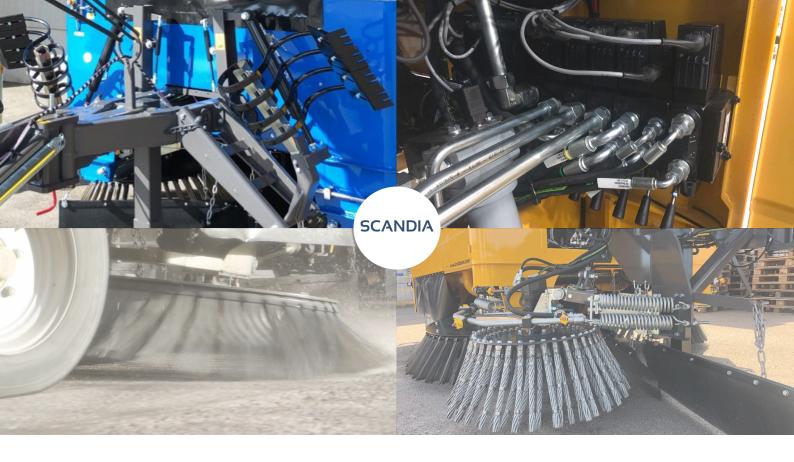

## STANDARD EQUIPMENT

- PPS on all 3 brushes
- Support legs
- Working lights
- Electric waterpump